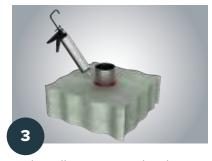

## **FLOOR INSTALLATION**

Clean opening.

Install pipes or cables. Install backing material as required into annular space as shown on one side of floor assembly.

Apply caulking as required to close remaining gap to one side of floor assembly: providing a fire smoke and gas resistant seal. Spread caulking smoothly and evenly all around.