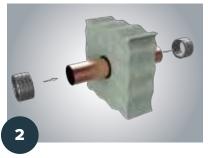

## **WALLINSTALLATION**

Clean opening.

Install pipes or cables. Install backing material as required into annular space as shown to both sides of wall assembly.

Apply caulking as required to close remaining gap to both sides of wall assembly; providing a fire smoke and gas resistant seal. Spread caulking smoothly and evenly all around.

## **FLOOR INSTALLATION**

Clean opening.

Install pipes or cables. Install backing material as required into annular space as shown on one side of floor assembly.

Apply caulking as required to close remaining gap to one side of floor assembly: providing a fire smoke and gas resistant seal. Spread caulking smoothly and evenly all around.