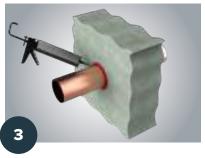

## **WALLINSTALLATION**

Clean opening.

Install pipes or cables. Install backing material as required into annular space as shown to both sides of wall assembly.

Apply caulking as required to close remaining gap to both sides of wall assembly; providing a fire smoke and gas resistant seal. Spread caulking smoothly and evenly all around.

## **FLOOR INSTALLATION**

Clean opening.

Install pipes or cables. Install backing material as required into annular space as shown on one side of floor assembly.

Apply caulking as required to close remaining gap to one side of floor assembly: providing a fire smoke and gas resistant seal. Spread caulking smoothly and evenly all around.