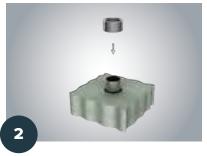

## **FLOOR INSTALLATION**

Clean opening.

Install pipes or cables. Install backing material as required into annular space as shown on one side of floor assembly.

Apply caulking as required to close remaining gap to one side of floor assembly: providing a fire smoke and gas resistant seal. Spread caulking smoothly and evenly all around.