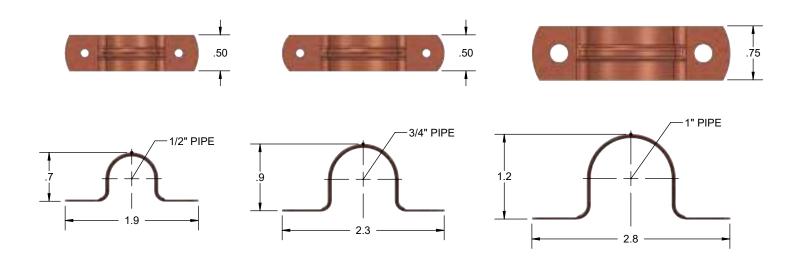

## PRODUCT SPECIFICATION DRAWING HOLDRITE® 2-Hole Tube Straps

| Model # | Pipe Size |
|---------|-----------|
| CPS050  | 1/2"      |
| CPS075  | 3/4"      |
| CPS100  | 1"        |

**HOLDRITE® 2-Hole Tube Straps can be fastened directly to studs, joists, or walls with nails or screws to support copper CTS tubing.** 

## **Product Information:**

Material: Copper-Plated Steel.

THIS INFORMATION IS PROPRIETARY TO RWC AND IS SUBJECT TO CHANGE WITHOUT NOTICE. IT MAY NOT BE REPRODUCED IN PART OR WHOLE WITHOUT WRITTEN AUTHORIZATION.