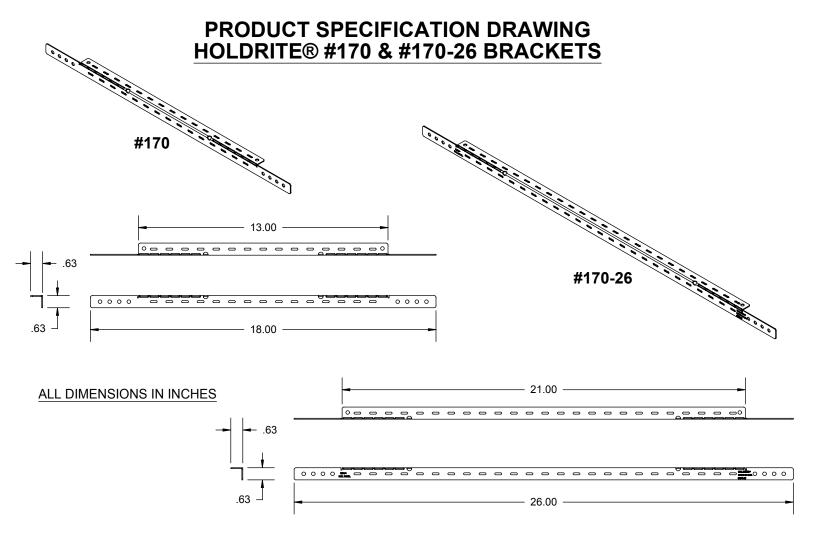

Versatile, galvanized steel brackets providing a platform for horizontal or vertical tube support. Also ideal for shower head, diverter, tub spout and sink applications. Use HOLDRITE #251 Rapid Clamp™, Pro Clamp™, Stout Clamp™ and other industry clamps. Perforated tear feature allows brackets to fit into narrow stud bays. Bendable end tabs allow brackets to be recessed into stud or joist bays.

## **Product Information:**

- Material: 18 gage CRS, galvanized per ASTM-A653, G90
- Load rating for #170: 35 pounds, center load, full span, maximum load rating
- Load rating for #170-26: 25 pounds, center load, full span, maximum load rating
- UPC / IPC / IAPMO listed
- UL listing