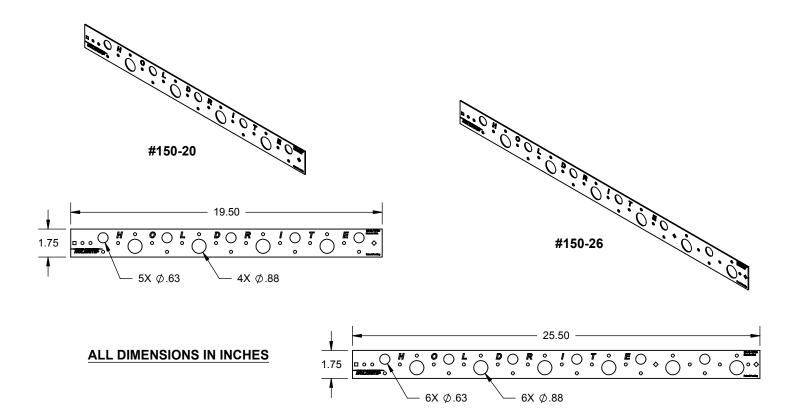

## PRODUCT SPECIFICATION DRAWING HOLDRITE® #150-20 & #150-26

The HOLDRITE® #150-20 and #150-26 are Copper-Bonded™ steel brackets for support of 1/2" and 3/4" pipes on 4" or 8" centers. The #150-20 & #150-26 position copper water supplies for sinks, water closets, and other fixtures. When soldering, heat the pipe, not the bracket.

## **Product Information:**

- Material: 16 gage CRS, Copper-Bonded™
- Load rating: 25 pounds
- UPC / IPC / IAPMO listed

| Product Submittal  |      |
|--------------------|------|
| Job Name:          |      |
| Date:              | 1    |
| Part Number:       | Qty: |
|                    |      |
|                    |      |
| Architect / Owner: |      |
|                    |      |
| Contractor:        |      |
|                    |      |
| Notes:             |      |
|                    |      |
|                    |      |