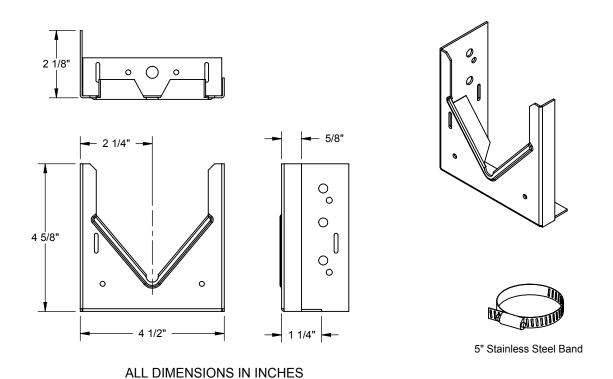

## Supports copper water piping off the building's structure or other piping

The HOLDRITE® #V-2 is a Copper-Bonded™ steel bracket designed to saddle horizontal water headers, with a load rating of 250 pounds, in tubing sizes ranging from 1/2" through 3". The #V-2 comes pre-assembled with isolating felt and a 5" self-locking stainless steel band attached. Ideal for pre-fab installations. Simply attach the #V-2 to adjacent surface or piping and position the horizontal water header. Solder the tubing to the #V-2 bracket. Heat the pipe, not the bracket.

## **Product Information:**

Material: 16 gage CRS, Copper-Bonded™

WRI

UPC / IPC / IAPMO listed

|                                                                                                                                                      | Product Submittal  |
|------------------------------------------------------------------------------------------------------------------------------------------------------|--------------------|
|                                                                                                                                                      | Job Name:          |
|                                                                                                                                                      | Date:              |
|                                                                                                                                                      | Part Number: Qty   |
| S INFORMATION IS PROPRIETARY TO HOLDRITE AND IS SUBJECT TO CHANGE HOUT NOTICE. IT MAY NOT BE REPRODUCED IN PART OR WHOLE WITHOUT ITEN AUTHORIZATION. | Architect / Owner: |
| HOLDRIG                                                                                                                                              | Contractor: Notes: |