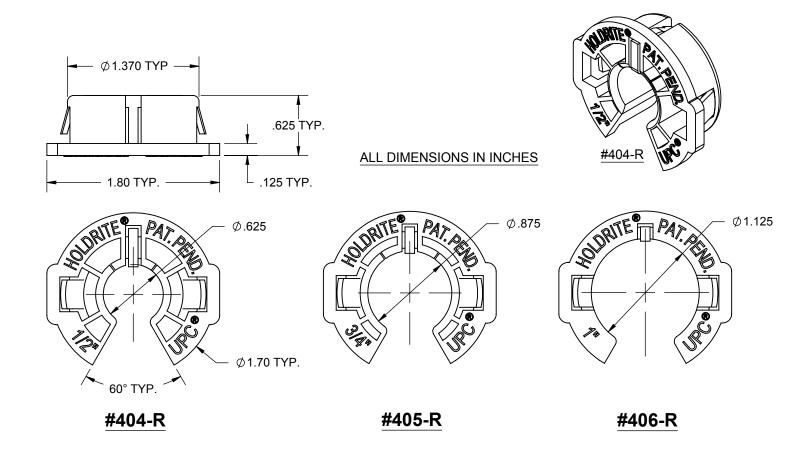

## PRODUCT SPECIFICATION DRAWING HOLDRITE® #404-R, #405-R & #406-R

Fire retardant plastic insert for 1/2", 3/4" and 1" CTS tubing. Fits in 1-3/8" hole in metal framing. Designed for use up to 14 gage metal penetrations. Ideal for isolation of Copper, PEX or CPVC tubing in fire rated environments.

## **Product Information:**

- Material: Polyethylene, blue, FR UL94V-2
- Rated to 180°F service temperature
- UPC / IPC / IAPMO listed

| Product Submittal  |      |
|--------------------|------|
| Job Name:          |      |
| Date:              |      |
| Part Number:       | Qty: |
|                    |      |
|                    |      |
| Architect / Owner: |      |
|                    |      |
| Contractor:        |      |
|                    |      |
| Notes:             |      |
|                    |      |
|                    |      |