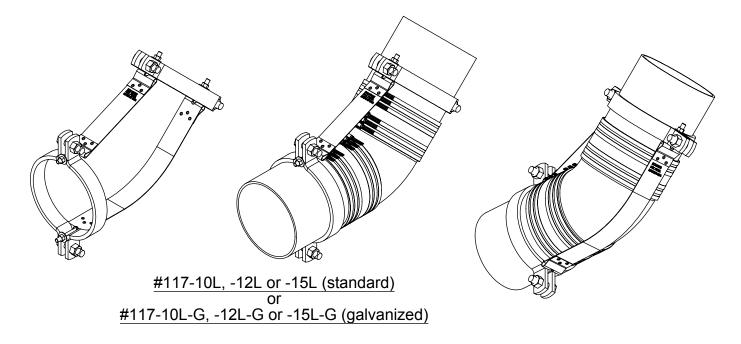

## PRODUCT SPECIFICATION DRAWING HOLDRITE<sup>®</sup> #117-10, -12 & -15 (L or L-G) Series No-Hub Fitting Restraints

THE HOLDRITE<sup>®</sup> #117-L Series No-Hub Restraints are designed to reinforce no-hub cast iron installations at 45° or 22° change of direction in accordance with the installation instructions of U.S. cast iron soil pipe manufacturers CISPI designation 310-11 and the 2006 CISPI Installation Handbook. The #117-10L (10" size), #117-12L (12" size) & #117-15L (15" size) retain the 45° elbow onto the adjoining piping. When installed correctly, these restraint brackets achieve a safe thrust pressure rating equal to 50' head of water pressure for 10" models and 40' for 12"-15". Models ending in "-G" represent "galvanized". Clamps to be torqued to 60 ft./lbs.

## **Product Information:**

Material:

Strap: 16GA, CRS, galvanized Clamp: Heavy Duty Black or Galvanized Steel Pipe Clamp Hardware: Standard (L) or Galvanized (L-G)

- Patent pending
- Thrust force restraint test data available upon request
- Refer to installation instructions at www.holdrite.com