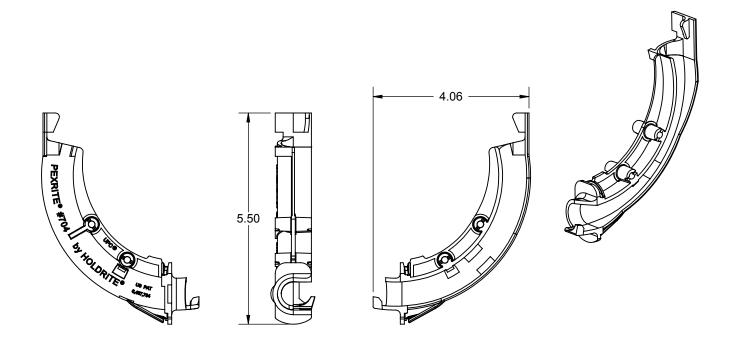

## PRODUCT SPECIFICATION DRAWING PEXRITE® TURN-OUT #704

ALL DIMENSIONS IN INCHES

The PEXRITE® TURN-OUT #704. This bend support works with our PEXRITE® #103, #110-R, #709 and #721 series brackets or can be attached directly to framing. Supports either 3/8" or 1/2" PEX tubing. The PEXRITE® TURN-OUT #704 is for use with PEXRITE brackets only.

## **Product Information:**

Material: Nylon

Temperature range: -10°F to +180°F

Load rating: 25 pounds

• UPC / IPC / IAPMO listed

| Product Submittal  |      |
|--------------------|------|
| Job Name:          |      |
| Date:              |      |
| Part Number:       | Qty: |
|                    |      |
|                    |      |
| Architect / Owner: |      |
|                    |      |
| Contractor:        |      |
|                    |      |
| Notes:             |      |
|                    |      |
|                    |      |