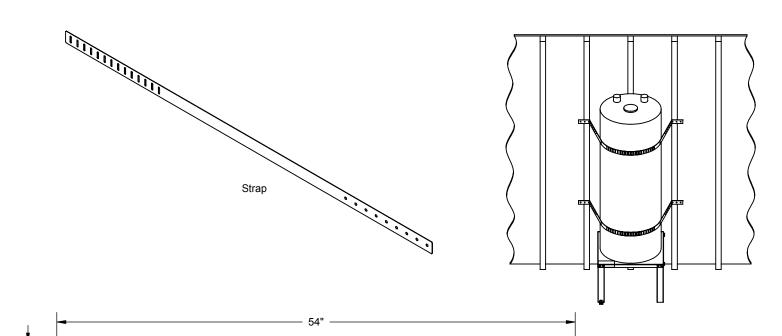

## PRODUCT SPECIFICATION DRAWING QUICK STRAP® #QS-120 Seismic support for water heaters

**ALL DIMENSIONS IN INCHES** 

The QUICK STRAP® #QS-120 is a seismic/earthquake support system for water heaters up to 120 U.S. gallons in size. The system includes: (4) Straps, (4) J-Clips, (4) Lag Bolts, (2) 3/8" Carriage Bolts and (2) 3/8" Hex Nuts. The Quick Link® system allows for full adjustment from the front side of the water heater.

## **Product Information:**

0000000000000000

- Material: Strap, 24 gage CRS, galvanized
- California Division State Architect (DSA) approval #98-018
- UPC / IPC / IAPMO listed

HOLDRITE

CONVERTING MAKESHIFT METHODS INTO ENGINEERED SOLUTIONS\*\*