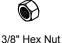

## PRODUCT SPECIFICATION DRAWING QUICK STRAP® #QS-120 Seismic support for water heaters

**ALL DIMENSIONS IN INCHES** 

The QUICK STRAP® #QS-120 is a seismic/earthquake support system for water heaters up to 120 U.S. gallons in size. The system includes: (4) Straps, (4) J-Clips, (4) Lag Bolts, (2) 3/8" Carriage Bolts and (2) 3/8" Hex Nuts. The Quick Link® system allows for full adjustment from the front side of the water heater.