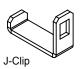

## PRODUCT SPECIFICATION DRAWING QUICK STRAP® #QS-120 Seismic support for water heaters

**ALL DIMENSIONS IN INCHES** 

The QUICK STRAP® #QS-120 is a seismic/earthquake support system for water heaters up to 120 U.S. gallons in size. The system includes: (4) Straps, (4) J-Clips, (4) Lag Bolts, (2) 3/8" Carriage Bolts and (2) 3/8" Hex Nuts. The Quick Link® system allows for full adjustment from the front side of the water heater.