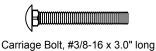

## PRODUCT SPECIFICATION DRAWING QUICK STRAP® #QS-120 Seismic support for water heaters

**ALL DIMENSIONS IN INCHES** 

The QUICK STRAP® #QS-120 is a seismic/earthquake support system for water heaters up to 120 U.S. gallons in size. The system includes: (4) Straps, (4) J-Clips, (4) Lag Bolts, (2) 3/8" Carriage Bolts and (2) 3/8" Hex Nuts. The Quick Link® system allows for full adjustment from the front side of the water heater.