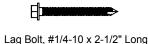

## PRODUCT SPECIFICATION DRAWING QUICK STRAP® #QS-120 Seismic support for water heaters

**ALL DIMENSIONS IN INCHES** 

The QUICK STRAP® #QS-120 is a seismic/earthquake support system for water heaters up to 120 U.S. gallons in size. The system includes: (4) Straps, (4) J-Clips, (4) Lag Bolts, (2) 3/8" Carriage Bolts and (2) 3/8" Hex Nuts. The Quick Link® system allows for full adjustment from the front side of the water heater.