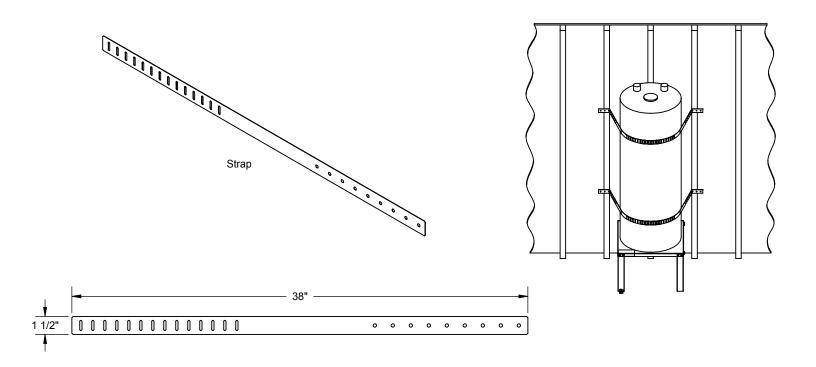

## PRODUCT SPECIFICATION DRAWING QUICK STRAP® #QS-50 Seismic support for water heaters

The QUICK STRAP® #QS-50 is a seismic/earthquake support system for water heaters up to 80 U.S. gallons in size. The system includes: (4) Straps, (2) J-Clips, (2) 3/8" Carriage Bolts and (2) 3/8" Hex Nuts. The Quick Link® system allows for full adjustment from the front side of the water heater.

## **Product Information:**

J-Clip

Material: Strap, 24 gage CRS, galvanized

Carriage Bolt, #3/8-16 x 3.0" long

- California Division State Architect (DSA) approval #97-010
- UPC / IPC / IAPMO listed

800-321-0316 OR 760-744-6944 / FAX: 760-744-0507 / WWW.HOLDRITE.COM spec\_QS-50\_RevI