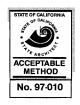

## PRODUCT SPECIFICATION DRAWING QUICK STRAP® #QS-50 Seismic support for water heaters

The QUICK STRAP® #QS-50 is a seismic/earthquake support system for water heaters up to 80 U.S. gallons in size. The system includes: (4) Straps, (2) J-Clips, (2) 3/8" Carriage Bolts and (2) 3/8" Hex Nuts. The Quick Link® system allows for full adjustment from the front side of the water heater.

## **Product Information:**

J-Clip

Material: Strap, 24 gage CRS, galvanized

Carriage Bolt, #3/8-16 x 3.0" long

- California Division State Architect (DSA) approval #97-010
- UPC / IPC / IAPMO listed

800-321-0316 OR 760-744-6944 / FAX: 760-744-0507 / WWW.HOLDRITE.COM spec\_QS-50\_RevI