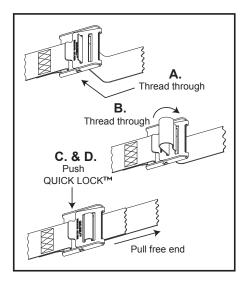

### Step 4

Join straps in front: A. Insert free end from behind and through front buckle. B. Loop free end over front of buckle, back through second slot, and out through back of buckle. C. Dress loop and pull free end to remove slack. D. Press down on Quick Lock™ to secure strap.\* E. Secure excess strap with supplied wire clip.

\*BUCKLE RELEASE: Insert screwdriver into gap between front plate and side flange, just forward of each lock. Twist gently while prying up. Pull up on thumb tab to free strap.

Full performance even if only one lock is engaged.