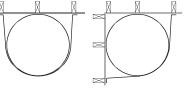

#### Step 1

Select location for water heater.

The best place to locate your water heater is directly in front of a 2" x 4" wall stud. See *Figure 1*.