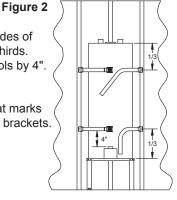

# Step 2 & 3

Mark stud locations on both sides of heater within top and bottom thirds. Bottom strap must clear controls by 4". See *Figure 2*.

Figure 1

Attach end brackets to studs at marks with lags, noting orientation of brackets.