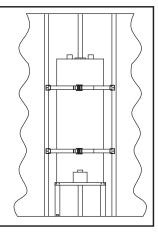

#### Step 1

Select location for water heater.

The best place to locate your water heater is directly in front of a 2" x 4" wall stud. See *Figure 1*.

# Step 2 & 3

Mark stud locations on both sides of heater within top and bottom thirds. Bottom strap must clear controls by 4". See *Figure 2*.

Figure 1

Attach end brackets to studs at marks with lags, noting orientation of brackets.