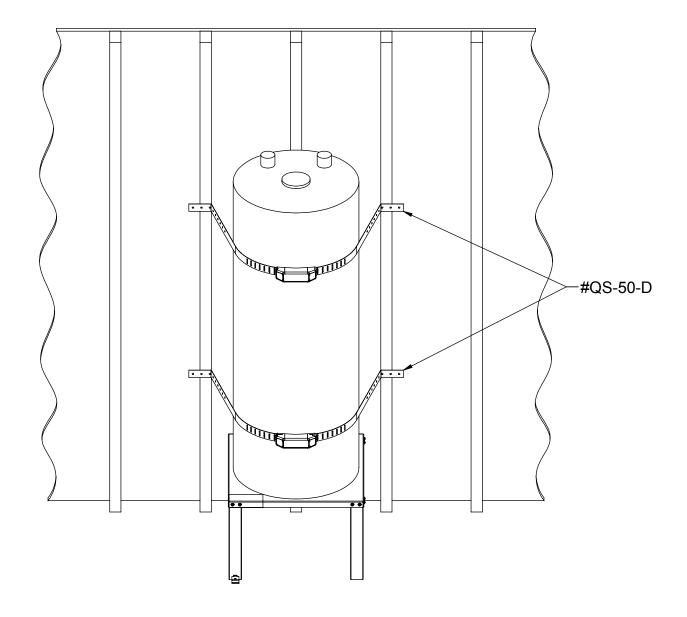

## **SEISMIC / EARTHQUAKE SUPPORT SYSTEM**

SHOWN WITH QUICK STRAP #QS-50-D.

The QUICK STRAP® #QS-50-D is a seismic/earthquake support system for water heaters up to 80 gallons in size. The system includes: (4) Straps, (2) J-Clips, (2) 3/8" Carriage Bolts, (2) Caps and (2) 3/8" Hex Nuts. The Quick Link® system allows for full adjustment from the front side of the water heater.