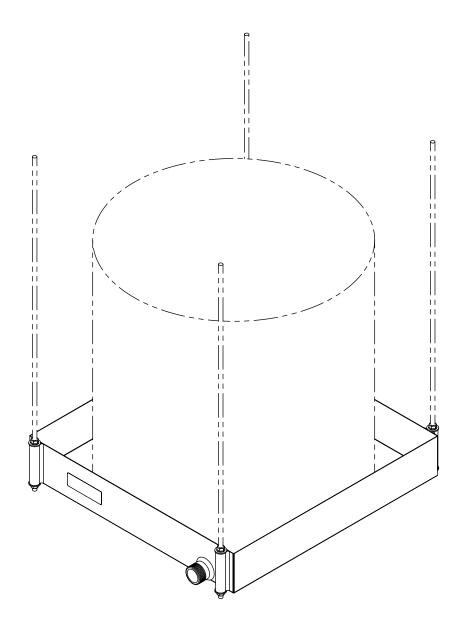

## SUSPENDED EQUIPMENT PLATFORM / DRAIN PAN

QUICKSTAND™ #30-SWHP-M HOLDS HOT WATER TANKS UP TO 20 GALLONS, OR OTHER EQUIPMENT, UP TO 300 POUNDS TOTAL WEIGHT. MOUNTED TO A CEILING. THIS ITEM ALSO SERVES AS A DRAIN PAN AND HAS A 1-1/4" STEEL DRAIN BODY. CAN BE SUSPENDED USING 3/8" OR 1/2" ALL THREAD RODS. PAN DIMENSIONS: 24" X 24" X 4"

SEE INSTALLATION INSTRUCTIONS FOR ATTACHMENT TO BUILDING.

THIS INFORMATION IS PROPRIETARY TO HOLDRITE AND IS SUBJECT TO CHANGE WITHOUT NOTICE. IT MAY NOT BE REPRODUCED IN PART OR WHOLE WITHOUT WRITTEN AUTHORIZATION.